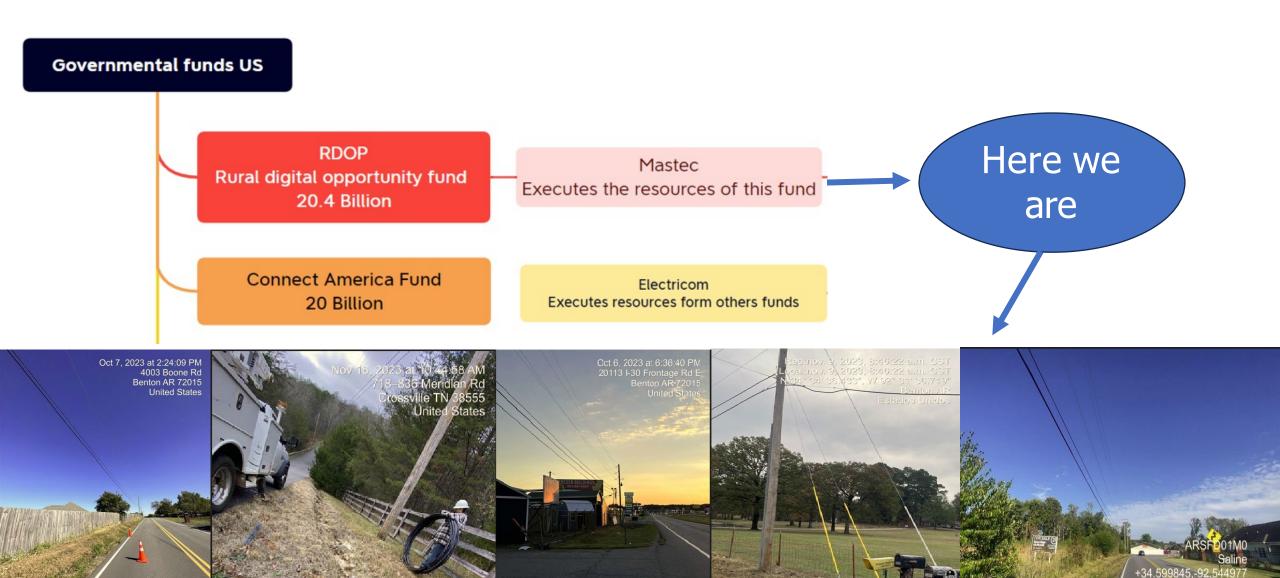

## **CrewSm**&rt

Rental of BTS and Fiber optic equipment and crews

- ➤ Since last year we have been providing the installation and maintenance service of aerial and underground fiber optics to one of the largest companies in the sector, Mastec (Fortune 500) in the states of Tennessee, Arkansas, Alabama and surrounding areas.
- > The onboarding front through the company QS Capital.
- > CrewSmart is the operation front on this states:

## Understanding of the market

- > We created Smart Crews LLC CrewSmart, to provide the machinery, equipment and crews necessary to fulfill the assignments of Mastec and its other clients, both in fiber optics and BTS (base transceiver station).
- >Obtaining income with good margins and guaranteed in contracts of our same operation.