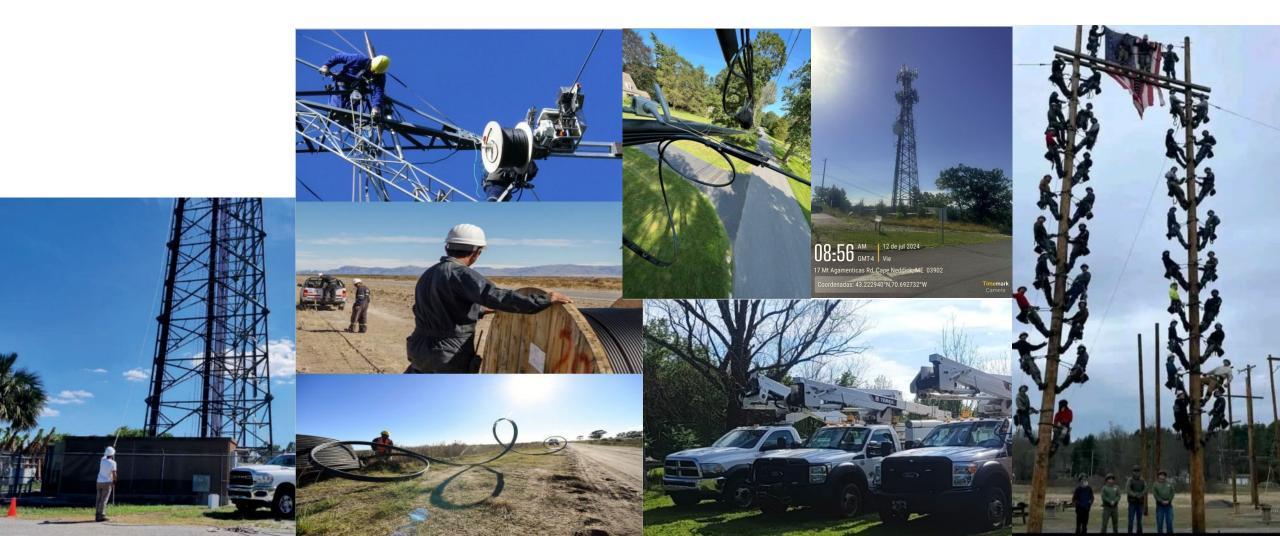

## **CrewSm**&rt

Rental of BTS and Fiber optic equipment and crews

- ➤ Since last year we have been providing the installation and maintenance service of aerial and underground fiber optics to one of the largest companies in the sector, Mastec (Fortune 500) in the states of Tennessee, Arkansas, Alabama and surrounding areas.
- > The onboarding front through the company QS Capital.
- > CrewSmart is the operation front on this states:

## Understanding of the market

- > We created Smart Crews LLC CrewSmart, to provide the machinery, equipment and crews necessary to fulfill the assignments of Mastec and its other clients, both in fiber optics and BTS (base transceiver station).
- >Obtaining income with good margins and guaranteed in contracts of our same operation.